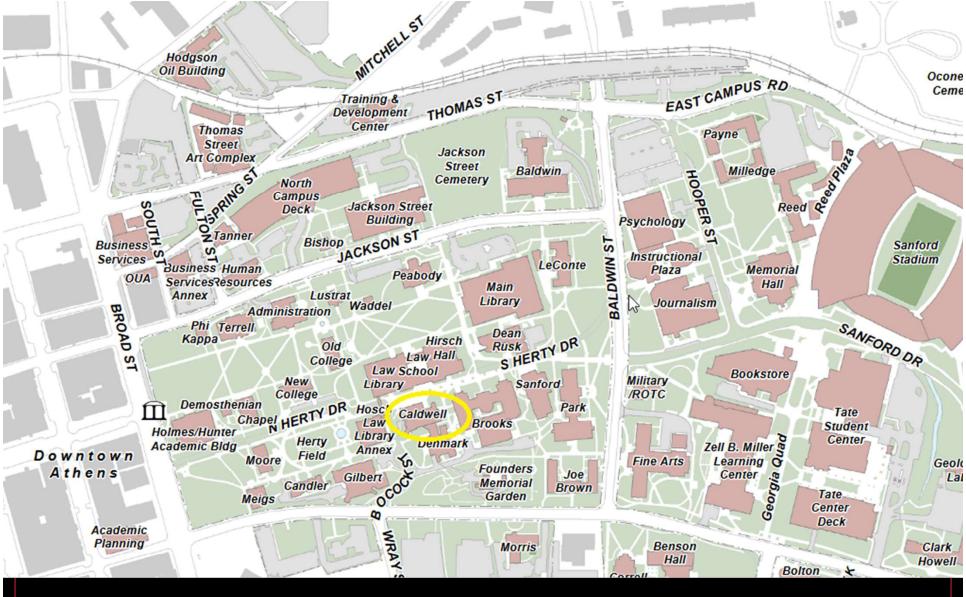

#### Address:

The University of Georgia Office of Student Financial Aid 104 Caldwell Hall Athens, GA 30602

**Phone:** 706-542-6147 **Fax:** 706-542-8217

Website: https://osfa.uga.edu/

Email: osfa@uga.edu

**In-person:** In an effort to better serve our students, OSFA is currently accepting appointments for student inquiries. Visit <a href="https://osfa.uga.edu/">https://osfa.uga.edu/</a> and click on "Contacting OSFA" on our homepage if you wish to schedule a meeting by phone, in-person, or via Zoom.

#### **Location of Caldwell Hall**